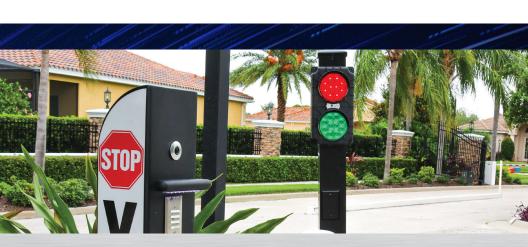

## AUTOMATIC LICENSE PLATE RECOGNITION KIOSK

Envera's ALPR Kiosk, or Automatic License Plate Recognition Kiosk, captures the license plate of guests using the visitor lane of a community entrance. If the visitor's license plate is associated with a registered and permitted visitor, the license plate will be recognized, and the gate will automatically open for the visitor. If the driver's license plate is not recognized, a licensed Virtual Guard will greet the visitor and allow or deny entry as necessary.

## ENVERA'S VIRTUAL GATE GUARD A CONTROL OF THE CONTR

- Tracks vehicles allowed entry into the community
- Expedites wait times at an entrance
- Helps reduce stacking
- Easy, verified entry for repeat visitors
- Capture of license plate information using optical character recognition