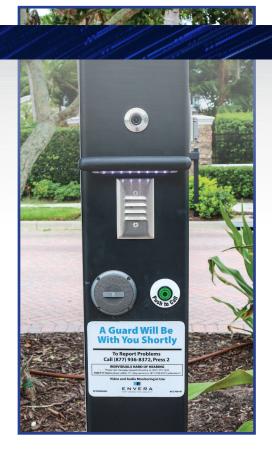

## AUTOMATIC LICENSE PLATE RECOGNITION KIOSK

Envera's ALPR Kiosk, or Automatic License Plate Recognition Kiosk, captures the license plate of guests using the visitor lane of a community entrance. If the visitor's license plate is associated with a registered and permitted visitor, the license plate will be recognized, and the gate will automatically open for the visitor. If the driver's license plate is not recognized, a licensed Virtual Guard will greet the visitor and allow or deny entry as necessary.

## ENVERA'S VIRTUAL GATE GUARD A CONTROL OF THE CONTR

- Tracks vehicles allowed entry into the community
- Expedites wait times at an entrance
- Helps reduce stacking
- Easy, verified entry for repeat visitors
- Capture of license plate information using optical character recognition